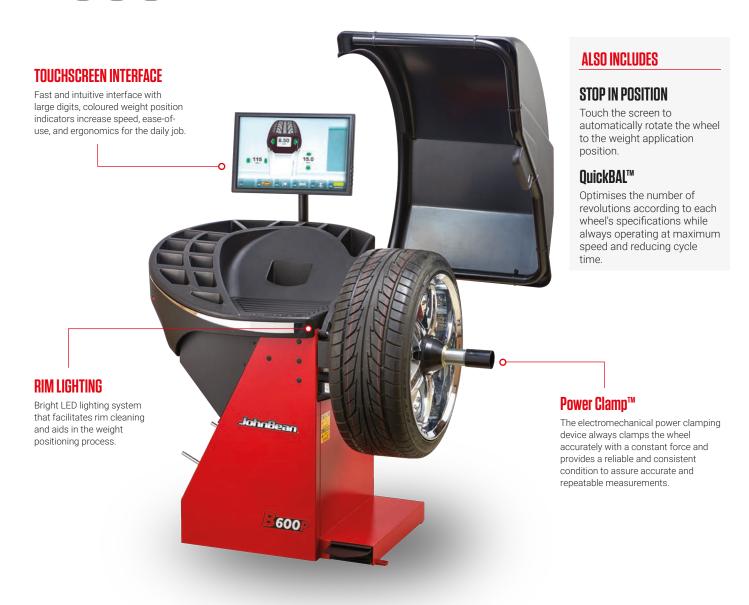

smartSonar matic rim width detection and our effortless, accurate Power Clamp<sup>1</sup> wheel-clamping system, which maintains a constant force throughout the entire process. Our laser-quided weight placement system, easyWeight™ will quickly indicate the exact location of the weights, avoiding misplacement and rework.

The B600P wheel balancer from John Bean is ideal for shops that are looking for equipment that is easy to operate and offers high levels of productivity, keeping shops operating at full capacity.

# **B600P**