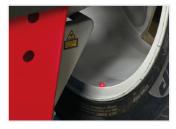

#### smartSonar™

Automatic rim width detection using sonar sensors to avoid manual entry errors.