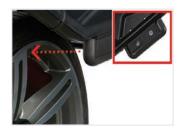

# easyWeight™

Take the guesswork out of weight placement: this pinpoint accurate system uses a laser to show the exact spot to place a weight to ensure precise balancing.