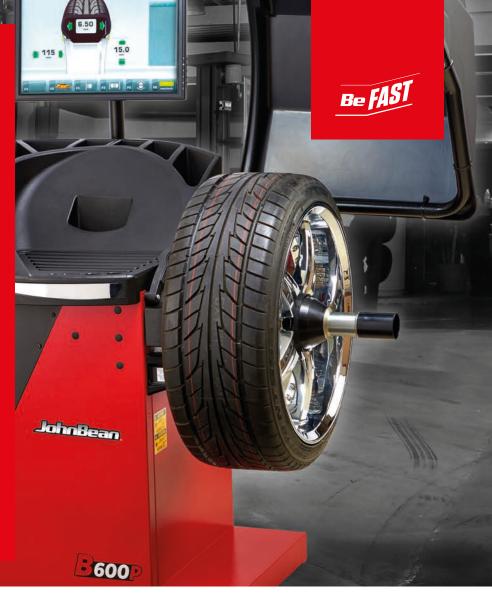

The B600P wheel balancer from John Bean is ideal for shops that are looking for equipment that is easy to operate and offers high levels of productivity, keeping shops operating at full capacity.

# **B600P**