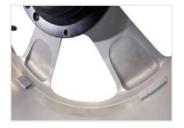

#### SPLIT WEIGHT MODE

This feature allows for accurate balancing with easy-to-follow manual procedures to hide the weights behind the spokes, preserving the wheel's visual presentation.