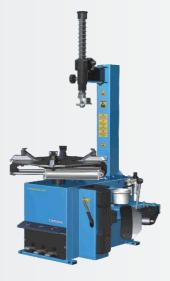

Model: **Tyremate 200 TL - RFT** 

Model: **Tyremate 100**  Model: **TC - XL - 40** 

#### >> Semi Automatic << (Italian Design)

- Suitable for Car and LCV tyres
- Pneumatically operated twin cylinders for firm clamping
- Four Jaw self centering chuck
- Horizontal moving arm
- Alloy wheel plastic protector for jaws