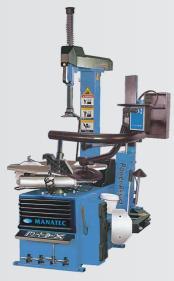

Model: **Tyremate 200 TL - RFT** 

Model: **Tyremate 100**  Model: **TC - XL - 40** 

# >> Fully Automatic << **Run Flat Tyre**

- Suitable for Car and LCV tyres
- Capable of handling stiff, wide and low-profile tyre by using RFT helper arm
- Pneumatically operated tilting type vertical column
- Pneumatically operated twin cylinders for firm clamping
- Alloy wheel plastic protector for jaws