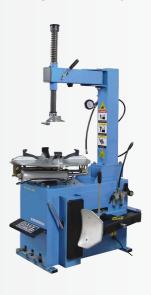

Model: **Tyremate 200 TL - RFT** 

Model: **Tyremate 100**  Model: **TC - XL - 40** 

#### >> Semi Automatic <<

- Suitable for Car and LCV tyres
- Pneumatically operated twin cylinders for firm clamping
- Four Jaw self centering chuck
- Horizontal moving arm
- Alloy wheel plastic protector for jaws