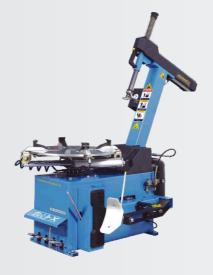

Model: **Tyremate 200 TL - RFT** 

Model: **Tyremate 100**  Model: **TC - XL - 40** 

### >> Fully Automatic << **Tubeless**

- Suitable for Car and LCV tyres
- Pneumatically operated tilting type vertical column
- Pneumatically operated twin cylinders for firm clamping
- Four law self centering chuck
- Alloy wheel plastic protector for jaws