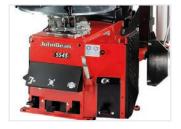

### TOP-SIDE BEAD SEATER

This ergonomic hand-held nozzle injects a high-speed blast of air into the tyre to raise the bead and seal the tyre to the rim.