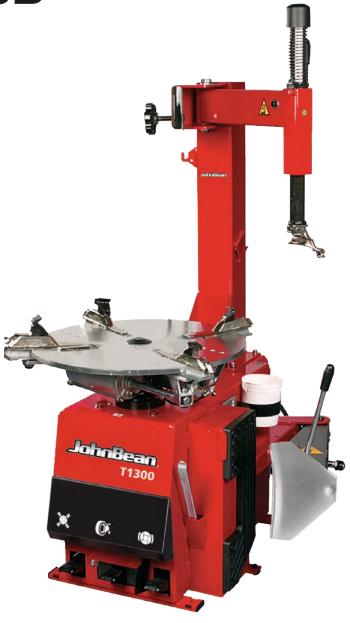

# **SWING-ARM** TYRE CHANGER

#### **SWING-ARM**

The mounting arm swings to the side so that the machine can be installed in a space-saving way directly near a wall.

## ON-FLOOR BEAD BREAKER (PEDAL-OPERATED)

Traditional side-shovel bead breaker with ergonomic pedalcontrol positioned away from the shovel; the fastest solution for standard, soft sidewall, and highaspect tyres

### TOP-SIDE BEAD SEATER

This ergonomic hand-held nozzle injects a high-speed blast of air into the tyre to raise the bead and seal the tyre to the rim.

# T1300B