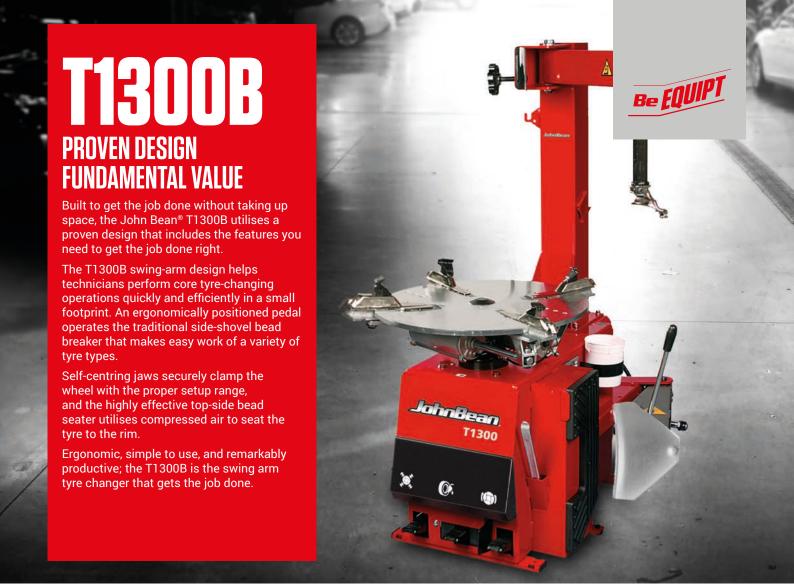

#### **SWING-ARM**

The mounting arm swings to the side so that the machine can be installed in a space-saving way directly near a wall.