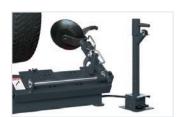

#### **MOBILE CONTROL UNIT**

Wired remote control console allows one technician to safely monitor all tyre changing operations.