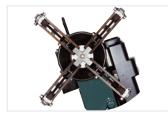

#### **CHUCK**

The self-centring hydraulic chuck is of solid design to accommodate wheels up to 1.000 kilograms (2.205 lbs).