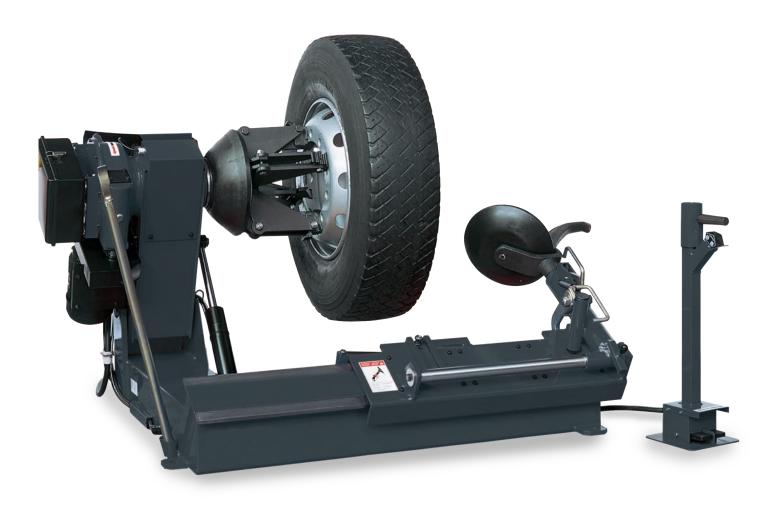

### SUPREME VERSATILITY ULTIMATE PERFORMANCE

Work on a variety of heavy-duty tube-style, and tubeless tyres found on everything from buses to tractor-trailers with the John Bean® T8026.

The John Bean T8026 allows a single technician to work on tyres and OTR wheel assemblies up to 59 inches in maximum diameter and 27.5 inches in wheel diameter safely and easily, by utilizing a unique remote-control console.

Grip wheels with authority with a twospeed, self-centering, four-jaw, hydraulically operated chuck.

To boost productivity, we've designed the T8026 with a patented all-in-one bead breaker, mount and demount head assembly that makes quick work of even the toughest tyres.

#### **MOBILE CONTROL UNIT**

Wired remote control console allows one technician to safely monitor all tyre changing operations.

#### **BEAD BREAKER**

The bead breaker disk is equipped with a special tilting system to assist bead breaking and ensure the disk is in the optimum position.

#### **CHUCK**

The self-centring hydraulic chuck is of solid design to accommodate wheels up to 1.000 kilograms (2.205 lbs).