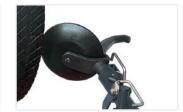

#### **NON-RETURN VALVE**

A non-return safety valve prevents the chuck from opening in case of a sudden hydraulic pressure drop.