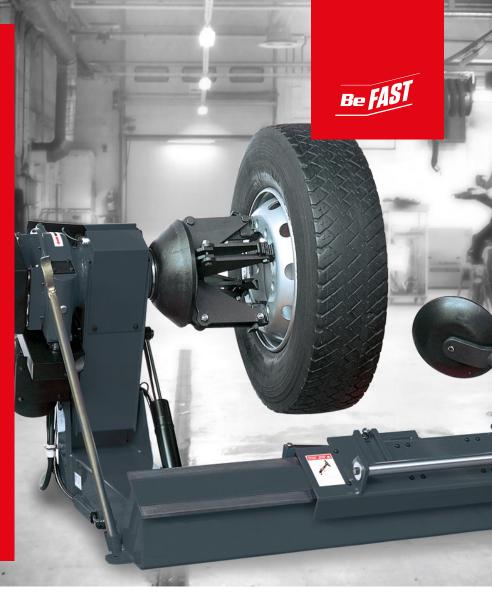

### SUPREME VERSATILITY ULTIMATE PERFORMANCE

Work on a variety of heavy-duty tube-style, and tubeless tyres found on everything from buses to tractor-trailers with the John Bean® T8026.

The John Bean T8026 allows a single technician to work on tyres and OTR wheel assemblies up to 59 inches in maximum diameter and 27.5 inches in wheel diameter safely and easily, by utilizing a unique remote-control console.

Grip wheels with authority with a twospeed, self-centering, four-jaw, hydraulically operated chuck.

To boost productivity, we've designed the T8026 with a patented all-in-one bead breaker, mount and demount head assembly that makes quick work of even the toughest tyres.

### **HEAVY-DUTY**TYRE CHANGER