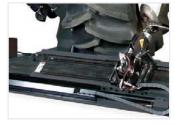

#### PRESET TOOL CARRIAGE

The mount/demount tool travels from right to left of the tyre for bead-breaking and mount/demount operation.