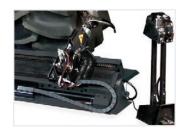

#### PRESET TOOL CARRIAGE

The mount/demount tool travels from right to left of the tyre for bead-breaking and mount/demount operation.

#### ADJUSTABLE MOUNTING TOOL

The adjustable mount/demount with bead-breaker disk and lever tool rotates 180 degrees to work on both sides of the tyre.