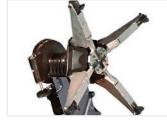

#### ADJUSTABLE MOUNTING TOOL

The adjustable mount/demount with bead-breaker disk and lever tool rotates 180 degrees to work on both sides of the tyre.