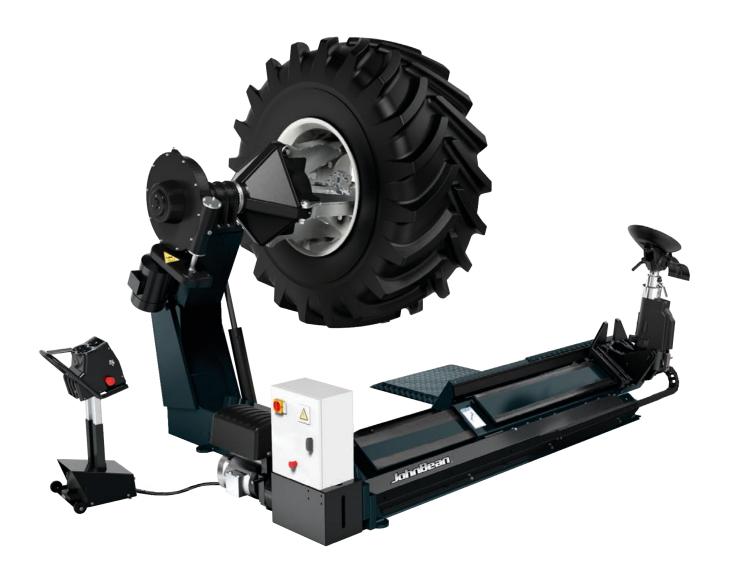

#### **MOBILE CONTROL UNIT**

Wired remote control console allows one technician to safely monitor all tyre changing operations.

# EXTREMELY WIDE CLAMPING RANGE

Clamping range for rims of 14" to 58" without extensions; long jaws accommodate rims of high offset.

#### ADJUSTABLE MOUNTING TOOL

The adjustable mount/demount with bead-breaker disk and lever tool rotates 180 degrees to work on both sides of the tyre.

#### PRESET TOOL CARRIAGE

The mount/demount tool travels from right to left of the tyre for bead-breaking and mount/demount operation.