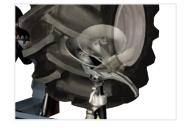

# EXTREMELY WIDE CLAMPING RANGE

Clamping range for rims of 14" to 58" without extensions; long jaws accommodate rims of high offset.